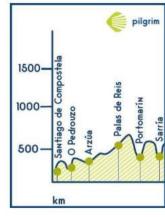

### THE LAST KMS FROM SARRIA TO SANTIAGO DE COMPOSTELA

### We recommend that you arrive in Madrid one day before to rest

- 1) Meeting in Madrid and Drive to Arrive in Sarria altogether and overnight.
- 2) Sarria Portomarín Stage 22 km and overnight.
- 3) Portomarín Palas de Rei Stage 24 km and overnight.
- 4) Palas de Rei Melide Stage 14 km and overnight.
- 5) Melide Arzúa Stage 15 Km and overnight.
- 6) Arzúa Rúa Stage 19 km and overnight.
- 7) Rúa Santiago de Compostela Stage 21 km and overnight.
- 8) After the breakfast, departure.